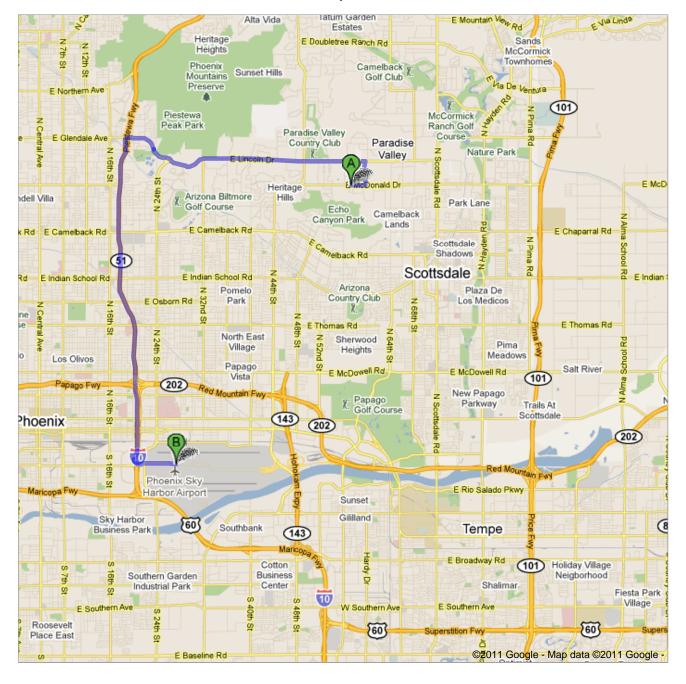

Directions to Phoenix Sky Harbor International Airport (PHX), 3400 E Sky Harbor Blvd, Phoenix, AZ 85034

14.2 mi – about 24 mins – up to 35 mins in traffic

From Sanctuary

| -6  | ٨ | 3 |
|-----|---|---|
| ų,  | м | J |
| - 3 |   | _ |
|     | w |   |
|     | v |   |

## **Sanctuary On Camelback Mountain**

5700 E Mcdonald Drive, Paradise Valley, AZ 85253 - (480) 948-2100

| 1.             | Head east on E McDonald Dr toward N Superstition Ln                                                    | go 0.3 mi<br>total 0.3 mi         |
|----------------|--------------------------------------------------------------------------------------------------------|-----------------------------------|
| <b>1</b> 2.    | Turn left at N 59th PI<br>About 2 mins                                                                 | <b>go 0.5 mi</b><br>total 0.8 mi  |
| <b>ጎ</b> 3.    | Turn left at E Lincoln Dr<br>About 9 mins                                                              | <b>go 4.2 mi</b><br>total 5.0 mi  |
| <b>f</b> 4.    | Keep right at the fork<br>About 2 mins                                                                 | <b>go 0.9 mi</b><br>total 5.9 mi  |
| 5.             | Continue onto E Glendale Ave<br>About 1 min                                                            | go 0.3 mi<br>total 6.2 mi         |
| <b>(51)</b> 6. | Slight left to merge onto <b>AZ-51 S</b> About 6 mins                                                  | <b>go 5.2 mi</b><br>total 11.4 mi |
| 7.             | Keep left at the fork, follow signs for <b>I-10 E/Tucson</b> and merge onto <b>I-10 E</b> About 2 mins | <b>go 1.7 mi</b><br>total 13.1 mi |
| <b>7</b> 8.    | Take exit <b>149</b> to merge onto <b>E Sky Harbor Blvd</b> About 3 mins                               | <b>go 1.0 mi</b><br>total 14.1 mi |
| <b>P</b> 9.    | Keep right at the fork Destination will be on the right                                                | <b>go 0.1 mi</b><br>total 14.2 mi |
|                | penix Sky Harbor International Airport (PHX), 3400 E Sky Harbor Blvd, penix, AZ 85034                  |                                   |